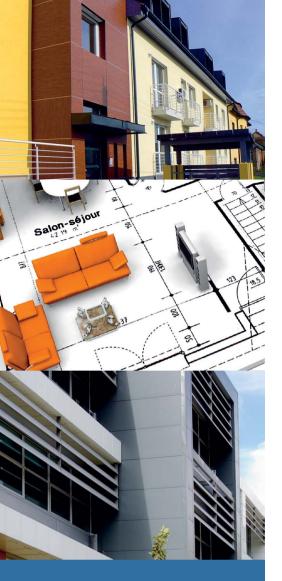

## **CADprofi Architectural**

The Architectural module can be used to create construction plans, cross-sections and elevation views. The application's convenient functions facilitate drawing composite walls, architectural dimensioning and the quick creation of drawing descriptions. The module comes with a comprehensive library of windows, doors, furniture and other furnishing objects. As a unique feature, the application can be used to design emergency escape plans and routes.

#### **Key features**

- Composite walls, the ability to specify any wall construction.
- Parametric woodwork (doors and windows).
  Plan, cross-section and elevation views.
- A library of furniture, sanitary ware, etc.
- Architectural symbols: plan description, spot heights, opening and wall penetration symbols, woodwork symbols, etc.
- Architectural dimensioning at any numeric accuracy.
- Drawing and editing emergency escape routes and plans.
- Library of workplace health and safety and fire-safety symbols.
- Fast design work using symbols and object in One-Click technology.
- Automatic numbering wizard.
- Manager of custom user content (blocks, drawing frames, symbols, etc.).
- Automatic bill-of-materials generation. The BOM can be printed or exported using many target file formats, including pdf, rft (doc), xls, xml, csv, etc.
- Automatic generation of visual symbol legends.