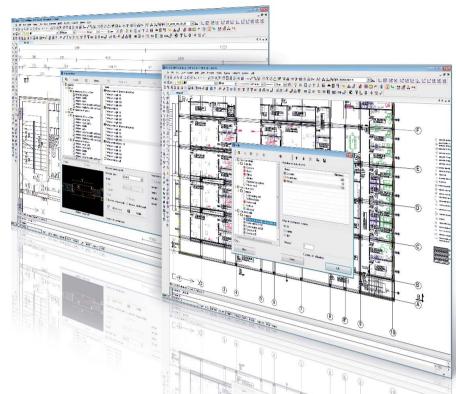

## **CADprofi Architectural**

The Architectural module can be used to create construction plans, cross-sections and elevation views. The application's convenient functions facilitate drawing composite walls, architectural dimensioning and the quick creation of drawing descriptions. The module comes with a comprehensive library of windows, doors, furniture and other furnishing objects. As a unique feature, the application can be used to design emergency escape plans and routes.

## Architectural Design

The diversity of the functions contained in CADprofi allows an extreme acceleration of the project work.

#### **Key features**

- Composite walls, the ability to specify any wall construction.
- Parametric woodwork (doors and windows).
  Plan, cross-section and elevation views.
- A library of furniture, sanitary ware, etc.
- Architectural symbols: plan description, spot heights, opening and wall penetration symbols, woodwork symbols, etc.
- Architectural dimensioning at any numeric accuracy.
- Drawing and editing emergency escape routes and plans.
- Library of workplace health and safety and fire-safety symbols.
- Fast design work using symbols and object in One-Click technology.
- Automatic numbering wizard.
- Manager of custom user content (blocks, drawing frames, symbols, etc.).
- Automatic bill-of-materials generation. The BOM can be printed or exported using many target file formats, including pdf, rft (doc), xls, xml, csv, etc.
- Automatic generation of visual symbol legends.