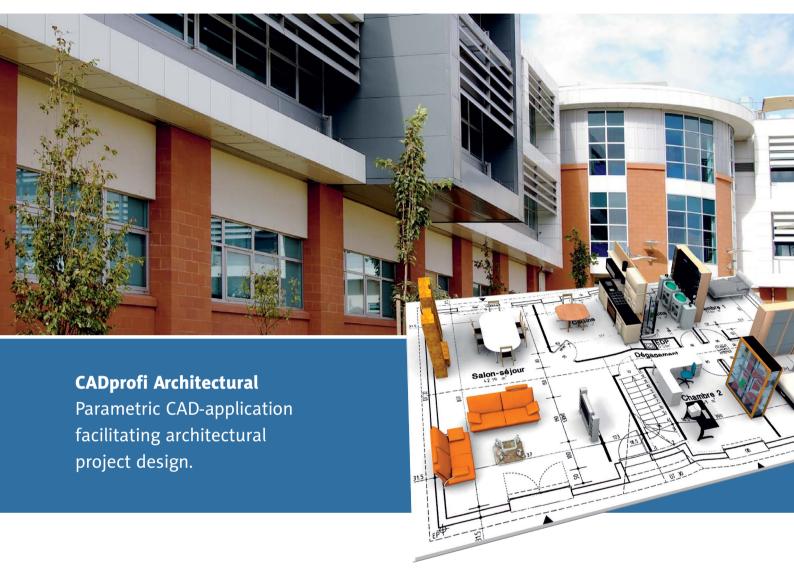

# **CADprofi Architectural**

## **CADprofi Architectural**

The Architectural module can be used to create construction plans, cross-sections and elevation views. The application's convenient functions facilitate drawing composite walls, architectural dimensioning and the quick creation of drawing descriptions. The module comes with a comprehensive library of windows, doors, furniture and other furnishing objects. As a unique feature, the application can be used to design emergency escape plans and routes.

#### **Key features**

- Composite walls, the ability to specify any wall construction.
- Parametric woodwork (doors and windows).
  Plan, cross-section and elevation views.
- A library of furniture, sanitary ware, etc.
- Architectural symbols: plan description, spot heights, opening and wall penetration symbols, woodwork symbols, etc.
- Architectural dimensioning at any numeric accuracy.
- Drawing and editing emergency escape routes and plans.
- Library of workplace health and safety and fire-safety symbols.
- Fast design work using symbols and object in One-Click technology.
- Automatic numbering wizard.
- Manager of custom user content (blocks, drawing frames, symbols, etc.).
- Automatic bill-of-materials generation. The BOM can be printed or exported using many target file formats, including pdf, rft (doc), xls, xml, csv, etc.
- Automatic generation of visual symbol legends.